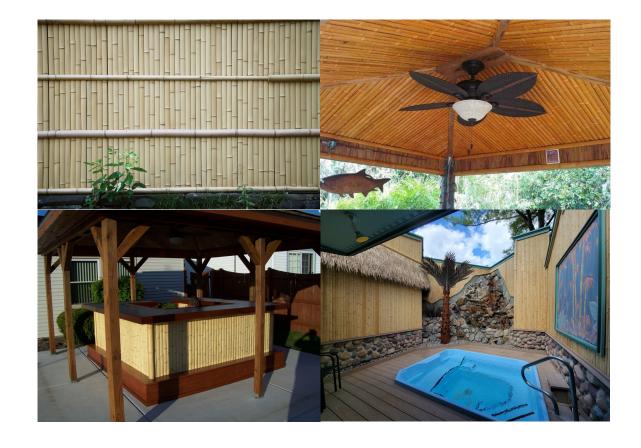

### Bamboo Poles

All our giant bamboo poles are dried to a moisture content of between 15–18% to avoid cracking in drier climates and boron treated against insect infestation and mold forming.

Used widely for planting, grapes supporting, decoration outdoor, garden, farm, or chard, trellis, framework, furniture

Bamboo Poles Mottled Bamboo Square bamboo