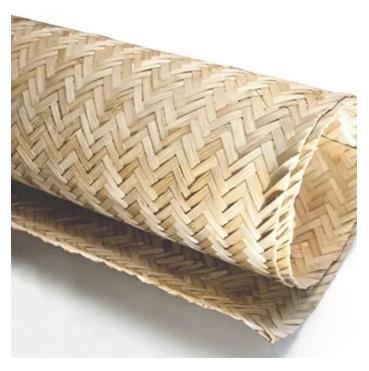

## Flattened Bamboo

All our giant bamboo poles are dried to a moisture content of between 15–18% to avoid cracking in drier climates and boron treated against insect infestation and mold forming.

Hand Woven Bamboo Mat Waterproof and smooth, it rolls up easily and can be stored in a cupboard or under the bed.