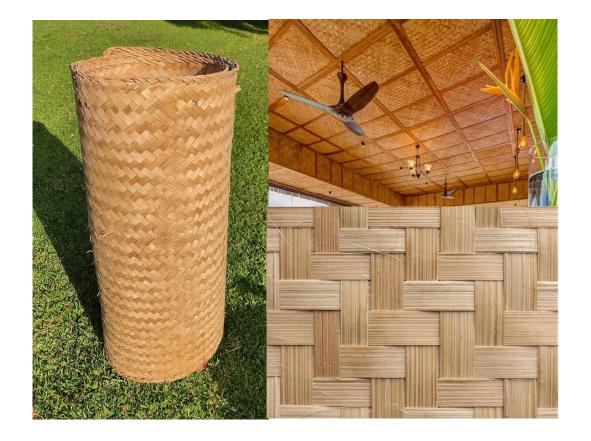

## Flattened Bamboo

All our giant bamboo poles are dried to a moisture content of between 15–18% to avoid cracking in drier climates and boron treated against insect infestation and mold forming.

Hand Woven Bamboo Mat Waterproof and smooth, it rolls up easily and can be stored in a cupboard or under the bed.