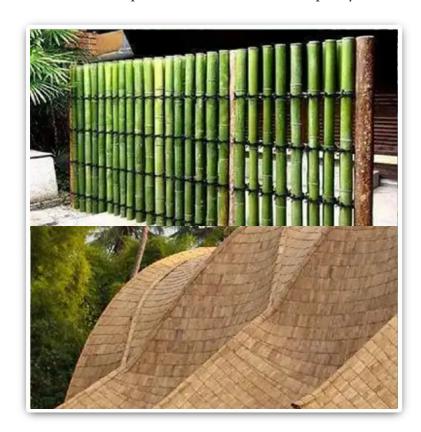

### Bamboo Poles

All our giant bamboo poles are dried to a moisture content of between 15–18% to avoid cracking in drier climates and boron treated against insect infestation and mold forming.

Used widely for planting, grapes supporting, decoration outdoor, garden, farm, or chard, trellis, framework, furniture

#### **Bamboo Slats**

All our giant bamboo poles are dried to a moisture content of between 15–18% to avoid cracking in drier climates and boron treated against insect infestation and mold forming.

Natural Bamboo Slats Made from Milled Moso Bamboo