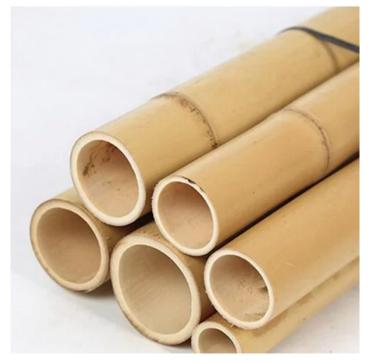

### Bamboo Poles

All our giant bamboo poles are dried to a moisture content of between 15–18% to avoid cracking in drier climates and boron treated against insect infestation and mold forming.

Used widely for planting, grapes supporting, decoration outdoor, garden, farm, or chard, trellis, framework, furniture

Bamboo Poles Mottled Bamboo Square bamboo