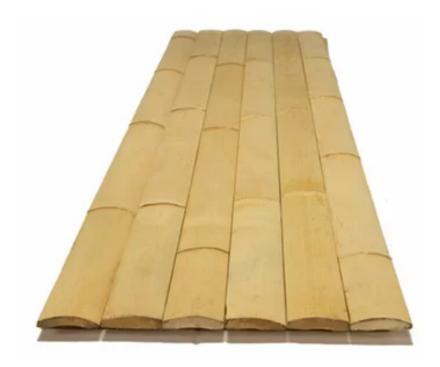

#### **Bamboo Slats**

All our giant bamboo poles are dried to a moisture content of between 15–18% to avoid cracking in drier climates and boron treated against insect infestation and mold forming.

Natural Bamboo Slats Made from Milled Moso Bamboo